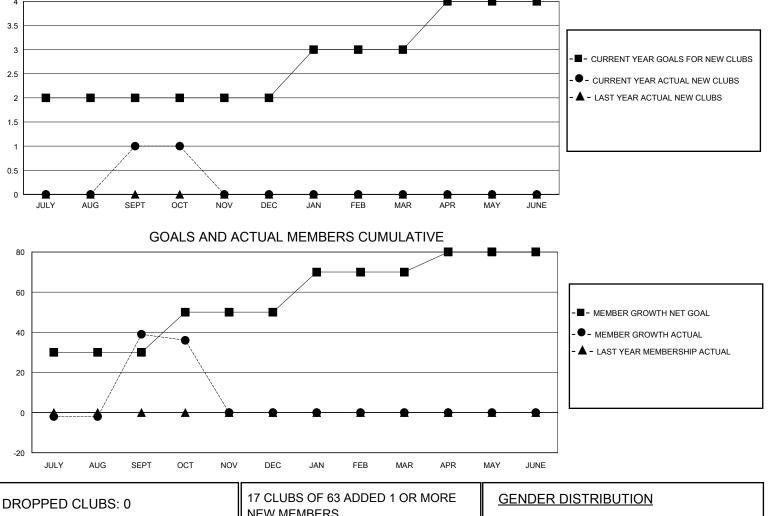

## MONTHLY MEMBERSHIP PROGRESS REPORT

District 320 C

Results as of: 10/31/2024

| GMT:          |               | LOC         | ATION INDIA   |                       |                           |                         | GMT CA                                             |  |
|---------------|---------------|-------------|---------------|-----------------------|---------------------------|-------------------------|----------------------------------------------------|--|
|               | Club          | )S          |               | Members               |                           |                         |                                                    |  |
|               | RESULTS FOR   | R 2024-2025 |               | RESULTS FOR 2024-2025 |                           |                         |                                                    |  |
| QUARTER       | NEW CLUB GOAL | NEW CLUBS   | DROPPED CLUBS | QUARTER               | IEMBER GROWTH NET<br>GOAL | MEMBER GROWTH<br>ACTUAL | DROPPED<br>MEMBERS ACTUAL<br>(including transfers) |  |
| JULY/AUG/SEPT | 2             | 1           | 0             | JULY/AUG/SEP          | т 30                      | 99                      | 43                                                 |  |
| OCT/NOV/DEC   | 0             | 0           | 0             | OCT/NOV/DEC           | 20                        | 9                       | 12                                                 |  |
| JAN/FEB/MAR   | 1             | 0           | 0             | JAN/FEB/MAR           | 20                        | 0                       | 0                                                  |  |
| APR/MAY/JUNE  | 1             | 0           | 0             | APR/MAY/JUNE          | 10                        | 0                       | 0                                                  |  |
|               | GOALS         | AND ACTUA   | L NEW CLUBS C | UMULATIVE             |                           |                         |                                                    |  |
| 3.5           |               |             |               |                       |                           |                         |                                                    |  |

| DROPPED CLUBS: 0 |    | 17 CLUBS OF 63 ADDED 1 OR MORE<br>NEW MEMBERS | GENDER DISTRIBUTIONMALE1,434 (72.21%)                           |              |   |
|------------------|----|-----------------------------------------------|-----------------------------------------------------------------|--------------|---|
| DROPPED MEMBERS  |    |                                               | FEMALE                                                          | 552 (27.79%) |   |
| DECEASED         | 6  | CLICK HERE FOR CUMULATIVE                     | TOTAL FAMILY UNIT MEMBERS<br>FAMILY MEMBERS PAYING HALF<br>DUES |              | 0 |
| CLUB CANCELLED   | 0  | MEMBERSHIP DATA                               |                                                                 |              | 0 |
| OTHER            | 48 |                                               |                                                                 |              | 0 |
| TOTAL            | 54 |                                               |                                                                 |              |   |
|                  |    |                                               |                                                                 |              |   |